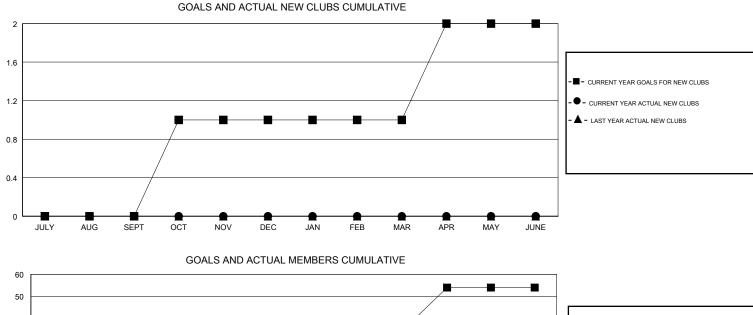

## CINDY GREGG GMT:

| GMT: CINDY GREGG |               |             |               | CATION VIRGINIA                  |                           |                         | GMT CA                                             |
|------------------|---------------|-------------|---------------|----------------------------------|---------------------------|-------------------------|----------------------------------------------------|
|                  | Club          | )S          |               | Members<br>RESULTS FOR 2017-2018 |                           |                         |                                                    |
|                  | RESULTS FOR   | R 2017-2018 |               |                                  |                           |                         |                                                    |
| QUARTER          | NEW CLUB GOAL | NEW CLUBS   | DROPPED CLUBS | QUARTER                          | MEMBER GROWTH NET<br>GOAL | MEMBER GROWTH<br>ACTUAL | DROPPED<br>MEMBERS ACTUAL<br>(including transfers) |
| JULY/AUG/SEPT    | 0             | 0           | 0             | JULY/AUG/SEPT                    | 8                         | 25                      | 25                                                 |
| OCT/NOV/DEC      | 1             | 0           | 0             | OCT/NOV/DEC                      | 20                        | 34                      | 40                                                 |
| JAN/FEB/MAR      | 0             | 0           | 0             | JAN/FEB/MAR                      | 7                         | 20                      | 32                                                 |
| APR/MAY/JUNE     | 1             | 0           | 0             | APR/MAY/JUNE                     | 19                        | 0                       | 0                                                  |