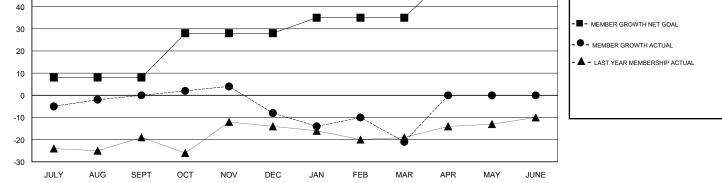

## CINDY GREGG GMT:

| GMT: CINDY GREGG |               |             |               | CATION VIRGINIA                  |                           |                         | GMT CA                                             |
|------------------|---------------|-------------|---------------|----------------------------------|---------------------------|-------------------------|----------------------------------------------------|
|                  | Club          | )S          |               | Members<br>RESULTS FOR 2017-2018 |                           |                         |                                                    |
|                  | RESULTS FOR   | R 2017-2018 |               |                                  |                           |                         |                                                    |
| QUARTER          | NEW CLUB GOAL | NEW CLUBS   | DROPPED CLUBS | QUARTER                          | MEMBER GROWTH NET<br>GOAL | MEMBER GROWTH<br>ACTUAL | DROPPED<br>MEMBERS ACTUAL<br>(including transfers) |
| JULY/AUG/SEPT    | 0             | 0           | 0             | JULY/AUG/SEPT                    | 8                         | 25                      | 25                                                 |
| OCT/NOV/DEC      | 1             | 0           | 0             | OCT/NOV/DEC                      | 20                        | 34                      | 40                                                 |
| JAN/FEB/MAR      | 0             | 0           | 0             | JAN/FEB/MAR                      | 7                         | 20                      | 32                                                 |
| APR/MAY/JUNE     | 1             | 0           | 0             | APR/MAY/JUNE                     | 19                        | 0                       | 0                                                  |